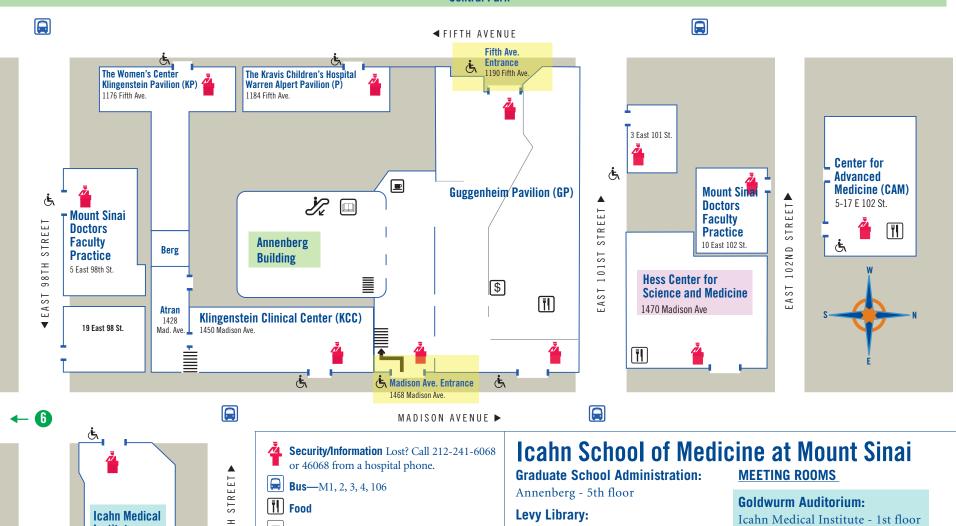

# Icahn School of Medicine at Mount Sinai Campus Map

Annenberg - 11th floor

### **Medical School Admissions:**

Annenberg - 12th floor

#### **Medical School Administration:**

Annenberg - 13th floor

### Dean's Office:

Annenberg - 21st floor

### MSMC CEO Office:

Icahn Medical Institute - 1st floor

### **IMI Seminar Room:**

Icahn Medical Institute - 1st floor

### **Davis Conference Center:**

Hess CSM—2nd Floor

### **Hatch Auditorium:**

Guggenheim Pavillion – 2nd floor

# Stern Auditorium:

Annenberg – Mezzanine

\$ ATM