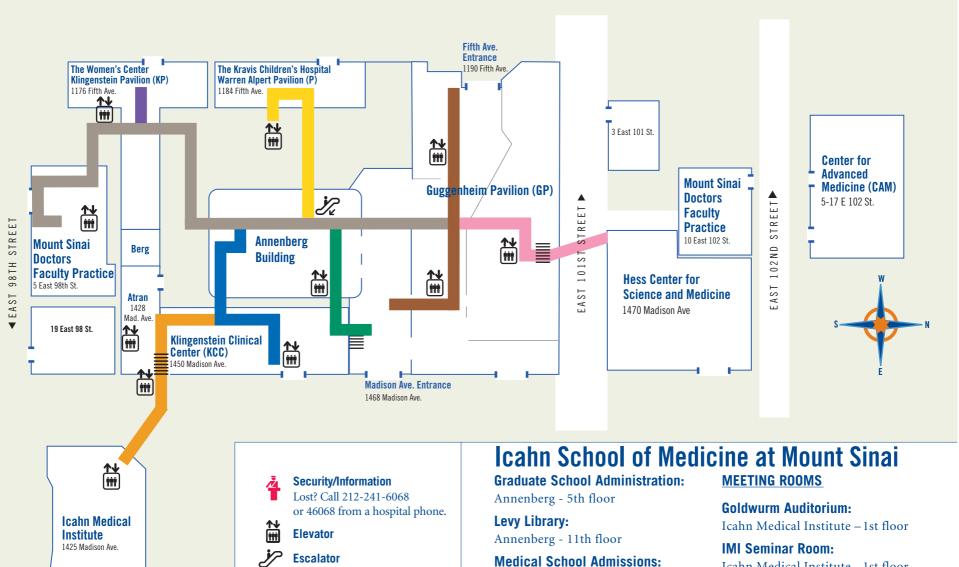

# Icahn School of Medicine at Mount Sinai Campus Map

**Stairs** 

**Parking** 

Annenberg - 12th floor

# **Medical School Administration:**

Annenberg - 13th floor

## Dean's Office:

Annenberg - 21st floor

## MSMC CEO Office:

Icahn Medical Institute - 1st floor

Icahn Medical Institute – 1st floor

## **Davis Conference Center:**

Hess CSM - 2nd Floor

## **Hatch Auditorium:**

Guggenheim Pavillion – 2nd floor

## **Stern Auditorium:**

Annenberg – Mezzanine